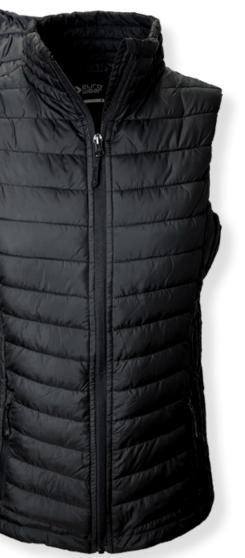

#### PADDED VEST

Style EM700/EF700

Our padded bodywarmer is made from high-quality materials. It features an adjustable hem, two side pockets, and an inner pocket.