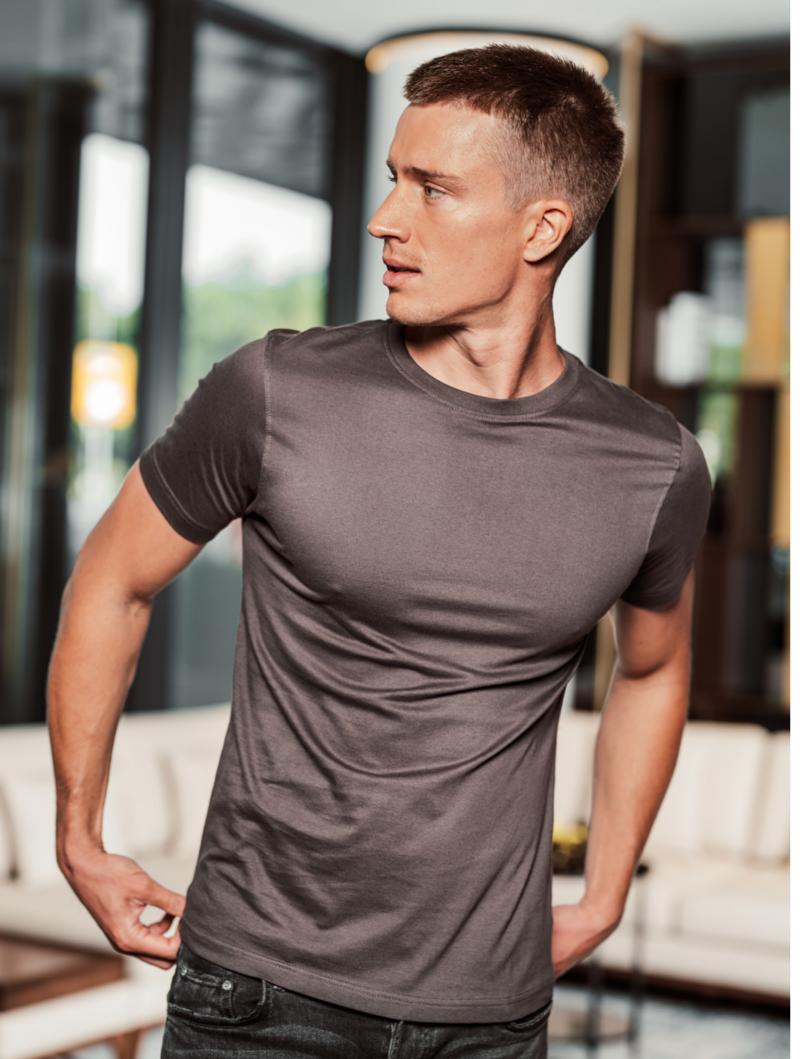

Our classic T-shirt is made from 170 gms combed cotton and features a neck rib with elastane. Excellent for both printing and embroidery.