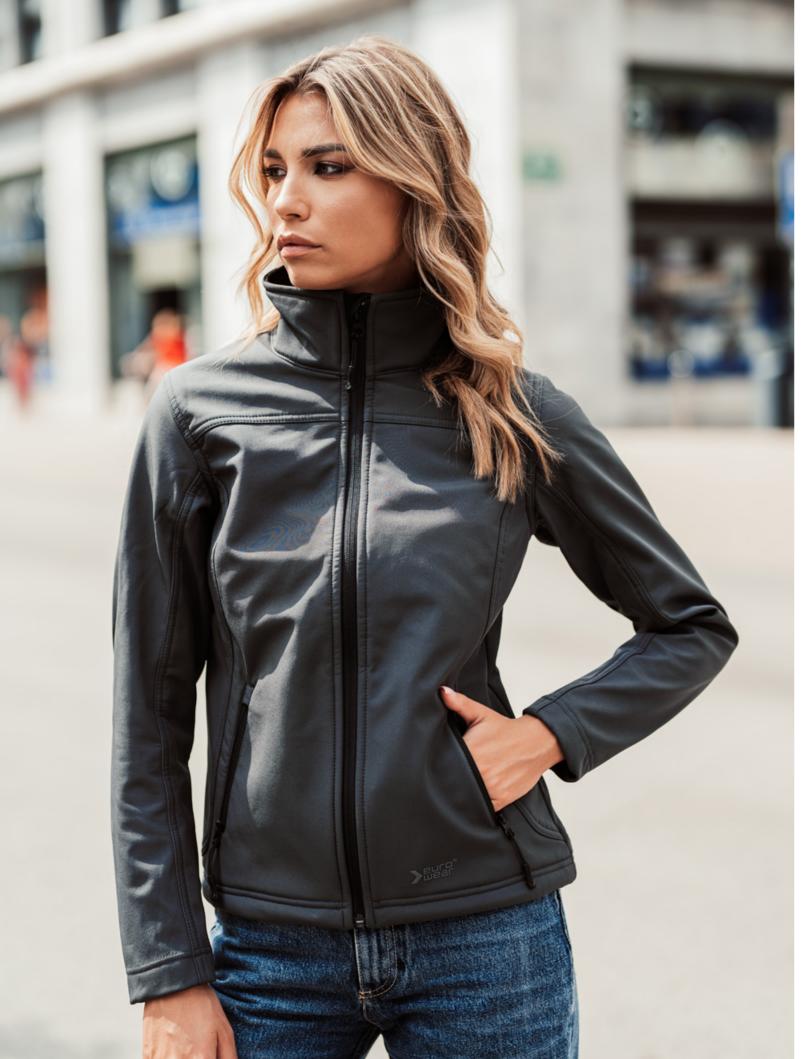

#### **CLASSIC SOFTSHELL JACKET**

Style EM601/EF601

Classic softshell jacket with a slightly shaped fit. It has three outer pockets and one inner chest pocket. It features a TPU membrane that is waterproof: 3,000 mm, breathable: 3,000 gr. The inner fabric is made from microfleece.