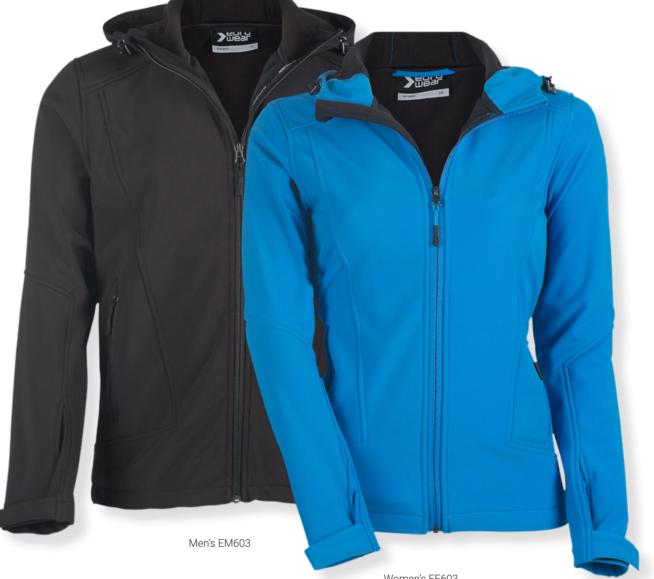

#### HOODED SOFTSHELL JACKET

Style EM603/EF603

This hooded softshell jacket has a slightly shaped fit. It features two large front pockets and adjustable cuff tabs. Ventilators with two handles, zipper, and mesh. TPU membrane that is waterproof: 5,000 mm, breathable: 5,000 gr.