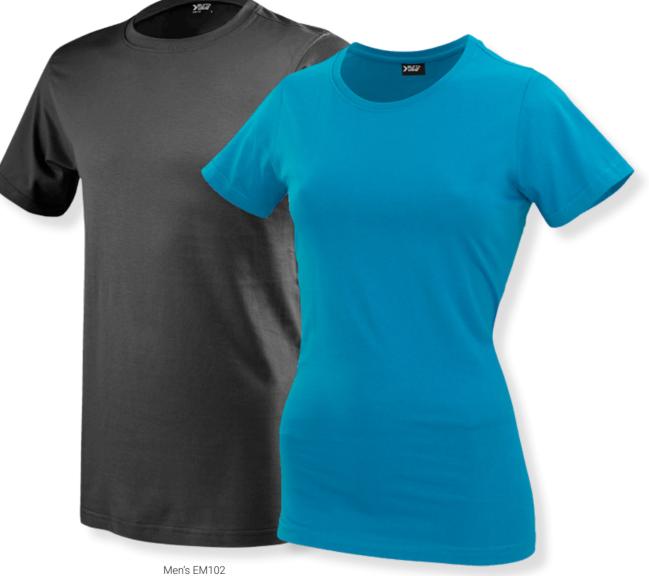

We hope you enjoy this catalog as much as we enjoyed creating it.

T-SHIRTS 222 LONG SLEEVE T-SHIRTS POLO SHIRTS 2 LONG SLEEVE POLOS HOODIES SOFSHELL JACKETS

FLEECE JACKETS - NEW

**CLASSIC T- SHIRT** Style EM102/EF102

Our classic T-shirt is made from 170 gms combed cotton and features a neck rib with elastane. Excellent for both printing and embroidery.