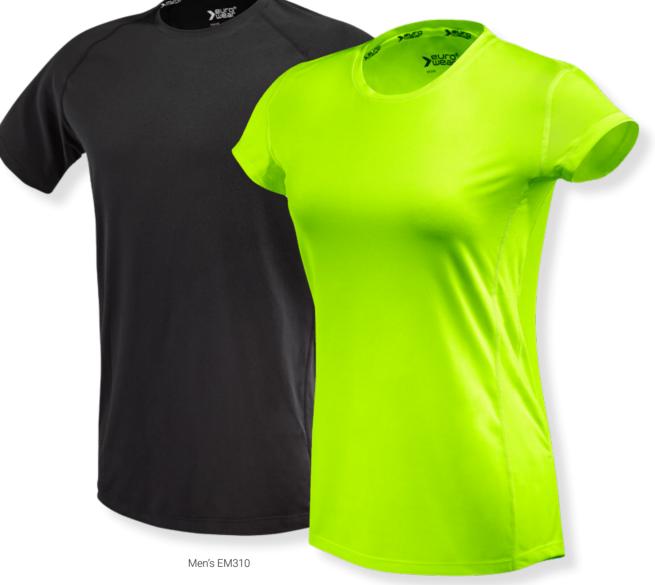

#### **PERFORMANCE T-SHIRT**

Style EM310/EF310

High-quality performance T-shirt with a super soft feel and tailored fit. This T-shirt is ideal for any type of workout scenario.

Weight: 160 g/m2 | Material: 90% polyester 10% elastane | Size: EM107: S-3XL · EF107: XS-2XL | Packing: 50/1pcs