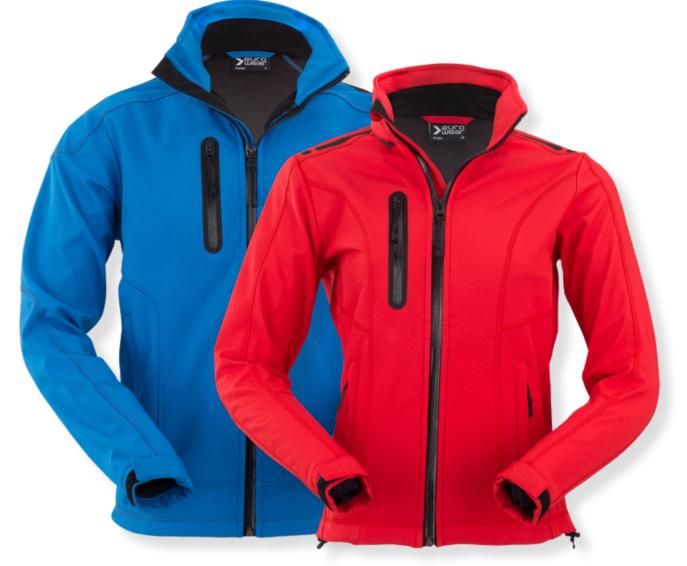

#### **CLASSIC SOFTSHELL JACKET**

Style EM601/EF601

Classic softshell jacket with a slightly shaped fit. It has three outer pockets and one inner chest pocket. It features a TPU membrane that is waterproof: 3,000 mm, breathable: 3,000 gr. The inner fabric is made from microfleece.

#### **FASHION SOFTSHELL JACKET**

Style EM602/EF602

A premium-quality, performance softshell jacket with a slightly shaped fit. It has three outer pockets and one inner chest pocket. It features a folding hood, ventilators with two handles, zipper, and mesh. TPU membrane that is waterproof: 5,000 mm, breathable: 5,000 gr.

#### HOODED SOFTSHELL JACKET

Style EM603/EF603

This hooded softshell jacket has a slightly shaped fit. It features two large front pockets and adjustable cuff tabs. Ventilators with two handles, zipper, and mesh. TPU membrane that is waterproof: 5,000 mm, breathable: 5,000 gr.