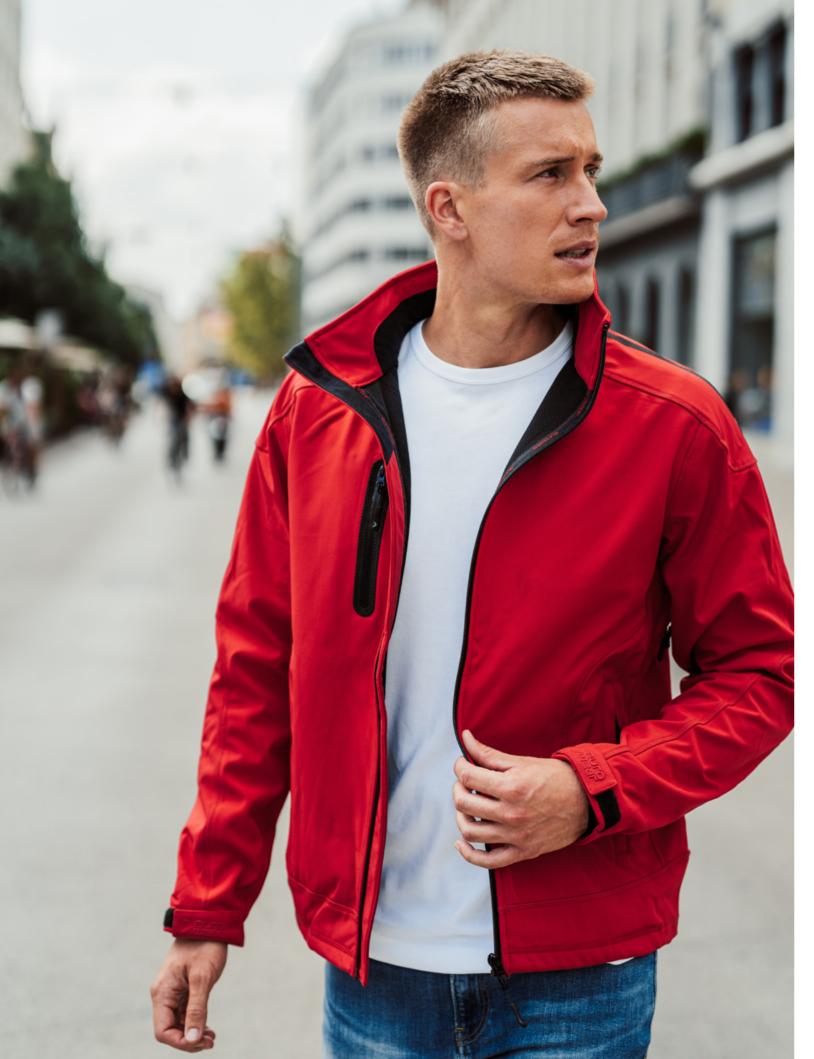

#### **CLASSIC SOFTSHELL JACKET**

Style EM601/EF601

Classic softshell jacket with a slightly shaped fit. It has three outer pockets and one inner chest pocket. It features a TPU membrane that is waterproof: 3,000 mm, breathable: 3,000 gr. The inner fabric is made from microfleece.

#### **FASHION SOFTSHELL JACKET**

Style EM602/EF602

A premium-quality, performance softshell jacket with a slightly shaped fit. It has three outer pockets and one inner chest pocket. It features a folding hood, ventilators with two handles, zipper, and mesh. TPU membrane that is waterproof: 5,000 mm, breathable: 5,000 gr.

#### HOODED SOFTSHELL JACKET

Style EM603/EF603

This hooded softshell jacket has a slightly shaped fit. It features two large front pockets and adjustable cuff tabs. Ventilators with two handles, zipper, and mesh. TPU membrane that is waterproof: 5,000 mm, breathable: 5,000 gr.