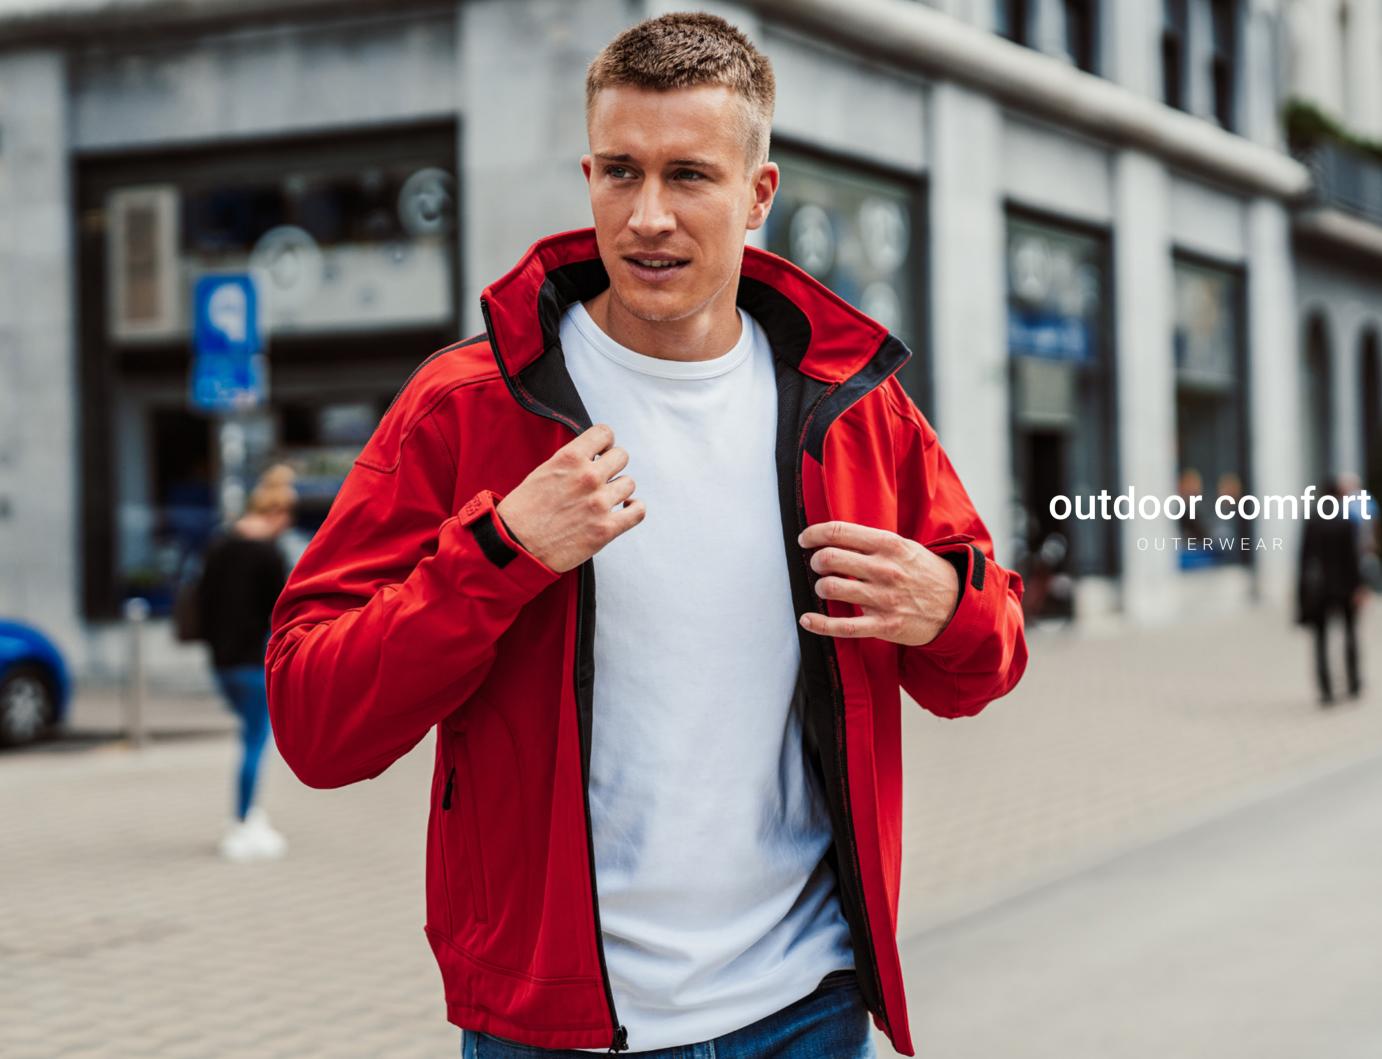

#### **CLASSIC SOFTSHELL JACKET**

Style EM601/EF601

Classic softshell jacket with a slightly shaped fit. It has three outer pockets and one inner chest pocket. It features a TPU membrane that is waterproof: 3,000 mm, breathable: 3,000 gr. The inner fabric is made from microfleece.

#### **FASHION SOFTSHELL JACKET**

Style EM602/EF602

A premium-quality, performance softshell jacket with a slightly shaped fit. It has three outer pockets and one inner chest pocket. It features a folding hood, ventilators with two handles, zipper, and mesh. TPU membrane that is waterproof: 5,000 mm, breathable: 5,000 gr.

#### HOODED SOFTSHELL JACKET

Style EM603/EF603

This hooded softshell jacket has a slightly shaped fit. It features two large front pockets and adjustable cuff tabs. Ventilators with two handles, zipper, and mesh. TPU membrane that is waterproof: 5,000 mm, breathable: 5,000 gr.