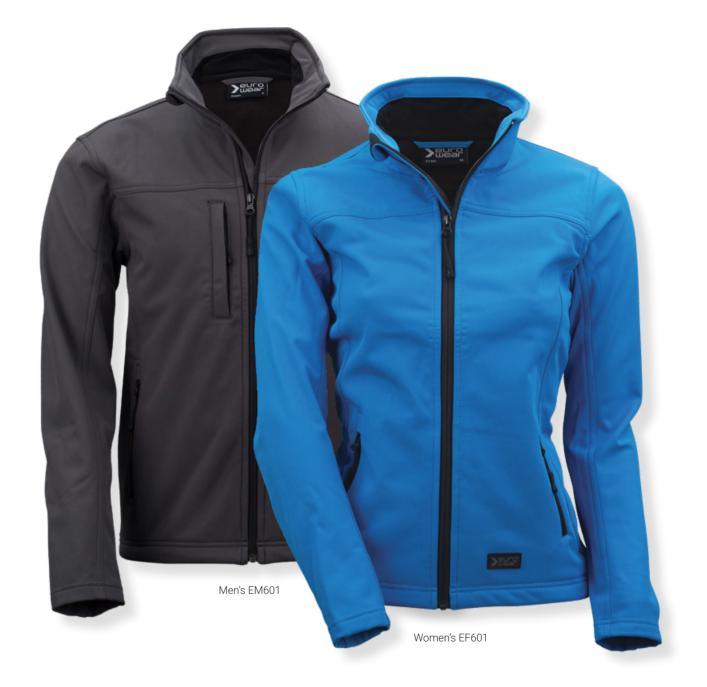

#### **CLASSIC SOFTSHELL JACKET**

Style EM601/EF601

Classic softshell jacket with a slightly shaped fit. It has three outer pockets and one inner chest pocket. It features a TPU membrane that is waterproof: 3,000 mm, breathable: 3,000 gr. The inner fabric is made from microfleece.