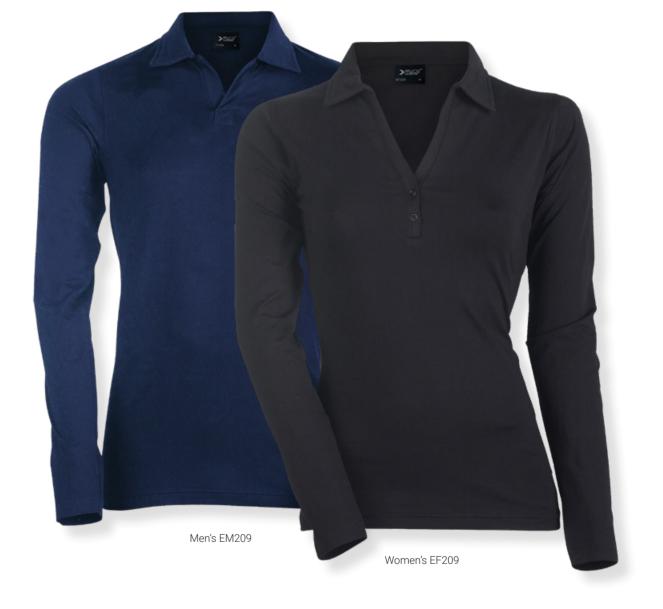

#### **SLIM FIT LONG SLEEVE POLO**

Style EM209/EF209

The long sleeve luxury stretch polo is an elegant polo shirt made from a cotton and elastane blend to ensure a perfect fit.