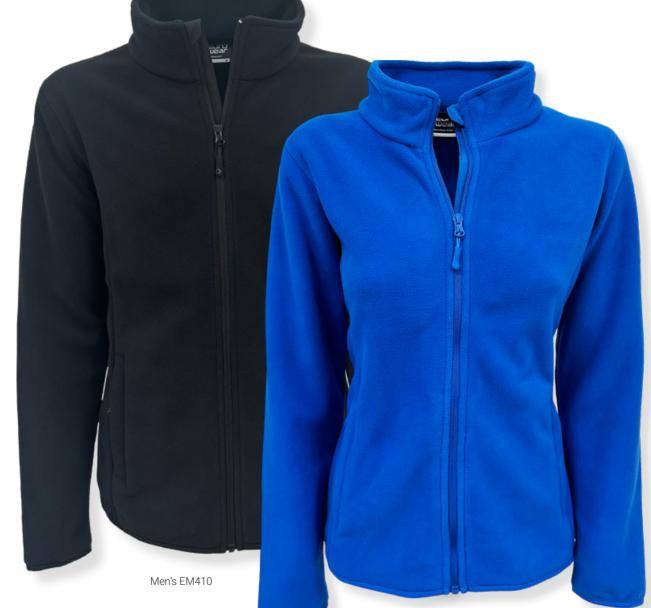

#### **FLEECE JACKET**

Style EM410/EF410 Our high-quality fleece jacket with a stand-up collar, full-length concealed zip, and two side pockets with zippers. Features elastane sleeve cuffs, adjustable hem, and antipilling finishing on both sides.