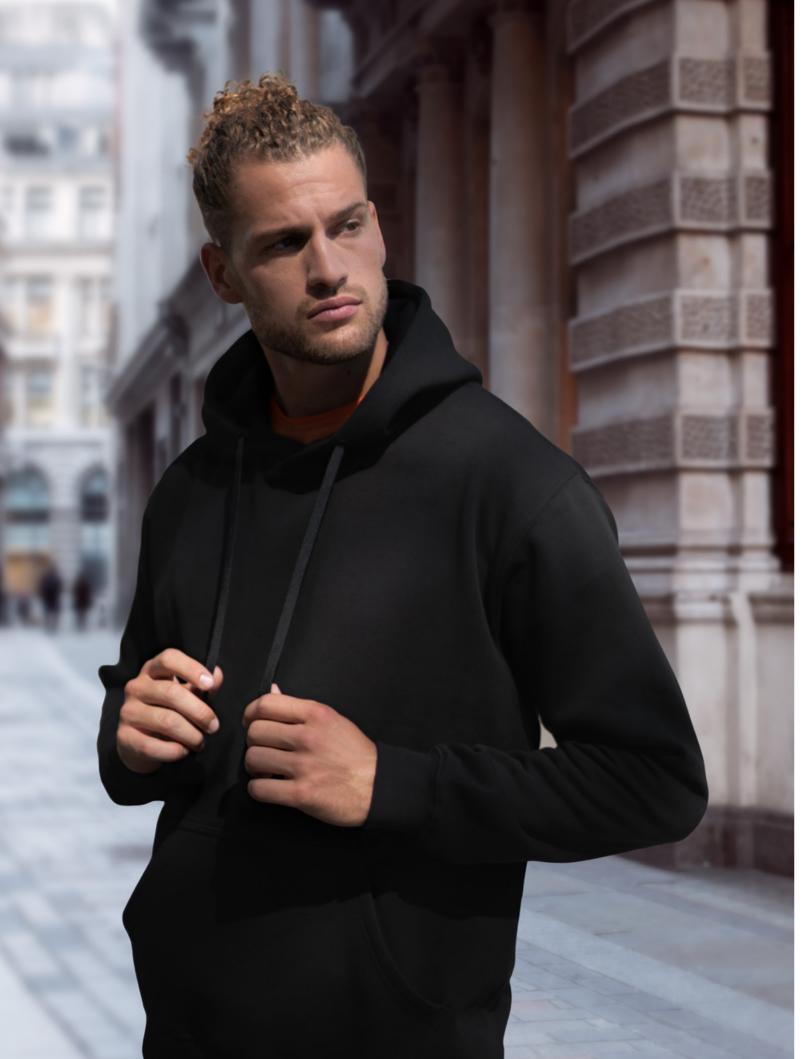

### **FASHION HOODIE**

Style EM515/EF515

Fashionable sweater with a hood and a large front pocket. The hood has matching color strings. The sweater has elastic cuffs and a waistband, making it a great choice for any occasion.