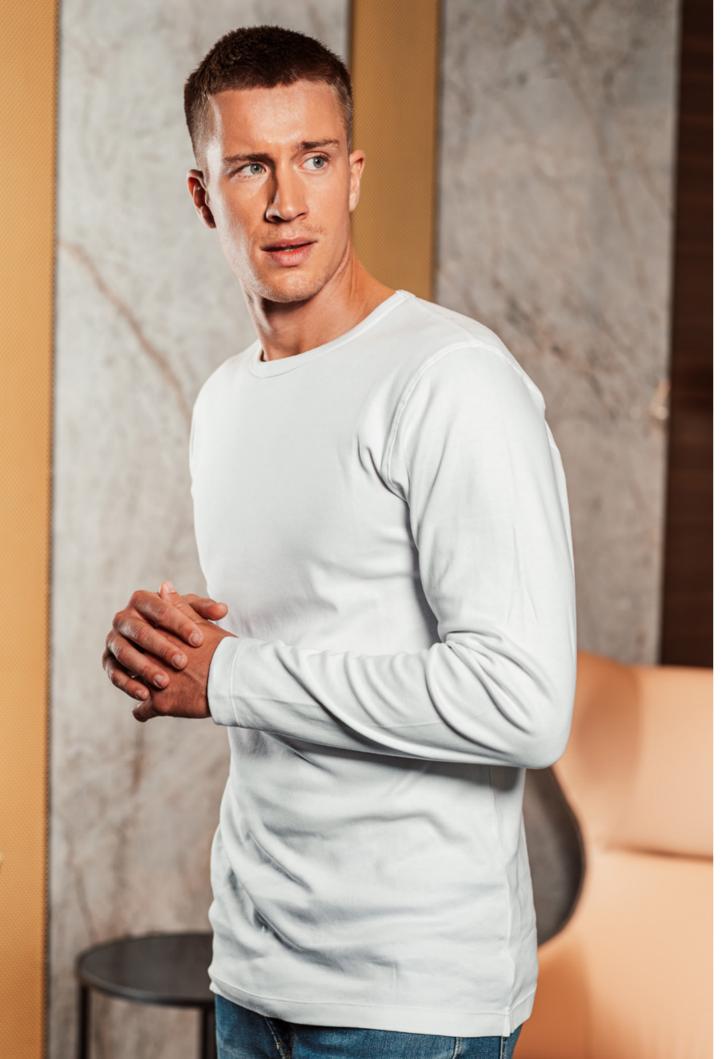

RT** Style EM102/EF102

Our classic T-shirt is made from 170 gms combed cotton and features a neck rib with elastane. Excellent for both printing and embroidery.









#### **SLIM FIT T-SHIRT**

Style EM107/EF107

Our slim-fit T-shirt is made with elastane, making the T-shirt super soft and stretchy. The slim-fit T-shirt features a narrow neck rib, extra length, and a tailored fit.









Women's EF155

#### **NAUTIC T-SHIRT**

Style EM155/EF155











#### **PERFORMANCE T-SHIRT**

Style EM310/EF310

High-quality performance T-shirt with a super soft feel and tailored fit. This T-shirt is ideal for any type of workout scenario.



Weight: 160 g/m2 | Material: 90% polyester 10% elastane | Size: EM107: S-3XL · EF107: XS-2XL | Packing: 50/1pcs

# feel comfortable LONG SLEEVE SHIRTS





#### **INTERLOCK LONG SLEEVE T-SHIRT**

Style EM201/EF201

Long sleeve interlock T-shirt, designed with extra length and a fashionable shape. It features a slim neck rib.







#### **SLIM FIT LONG SLEEVE T-SHIRT**

Style EM202/EF202

Our stretch long sleeve T-shirt is made from a cotton/elastane fabric that provides excellent comfort and a perfect fit.









### **SLIM FIT POLO SHIRT**

Style EM109/EF109

The luxury stretch polo shirt is made from a cotton and elastane blend to ensure a perfect fit.









Men's EM110

#### **PIQUE POLO SHIRT**

Style EM110/EF110

Our signature polo shirt, made with cotton and elastane fabric, ensures perfect comfort and an excellent fit. A slightly tailored fit gives it an elegant and fashionable look.







#### **SLIM FIT LONG SLEEVE POLO**