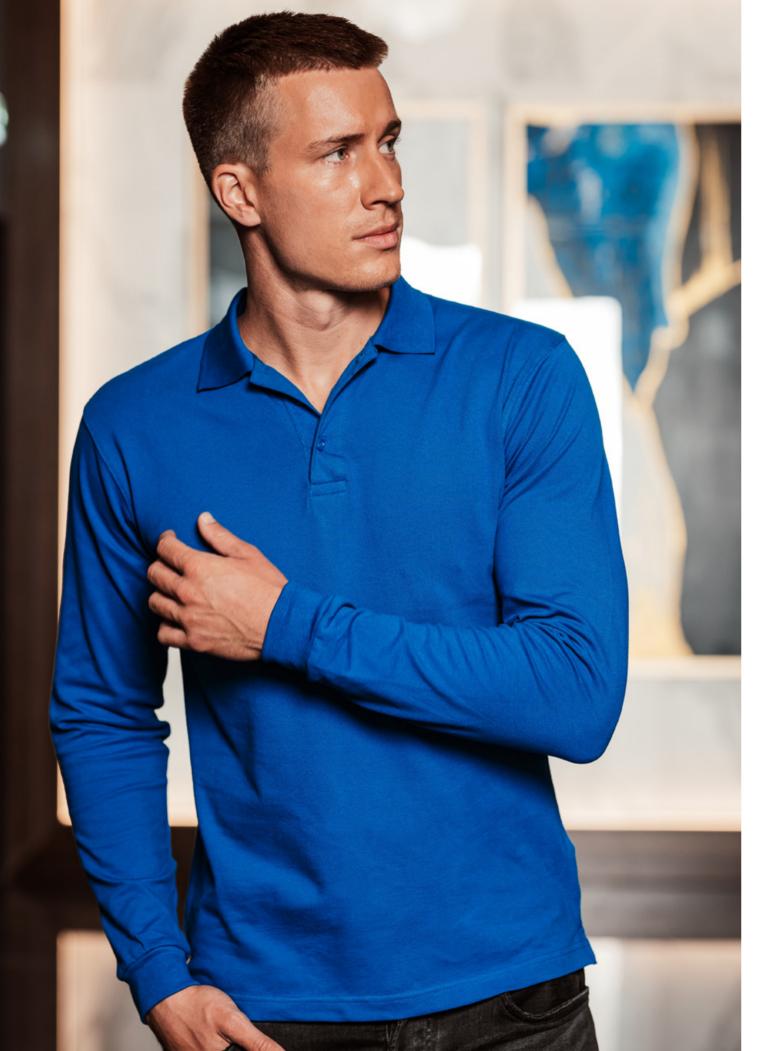

#### **PIQUE LONG SLEEVE POLO**

Style EM210/EF210

Our signature polo shirt also comes in a long-sleeve variant, made with cotton and elastane fabric to ensure perfect comfort and an excellent fit. A slightly tailored fit gives it an elegant and fashionable look.