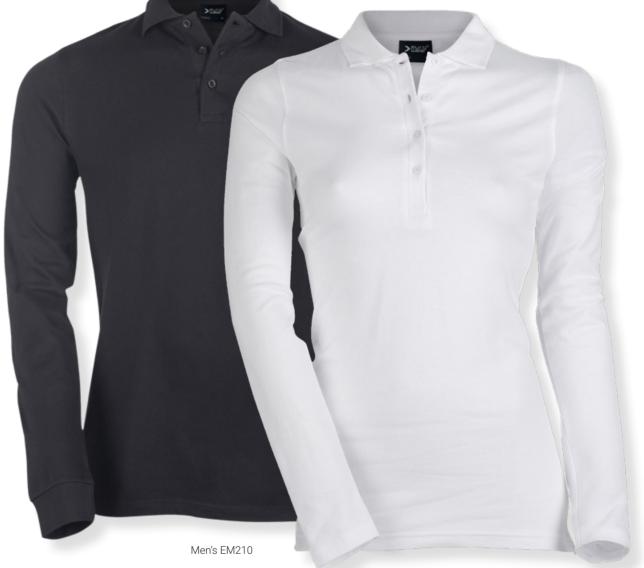

#### **PIQUE LONG SLEEVE POLO**

Style EM210/EF210

Our signature polo shirt also comes in a long-sleeve variant, made with cotton and elastane fabric to ensure perfect comfort and an excellent fit. A slightly tailored fit gives it an elegant and fashionable look.