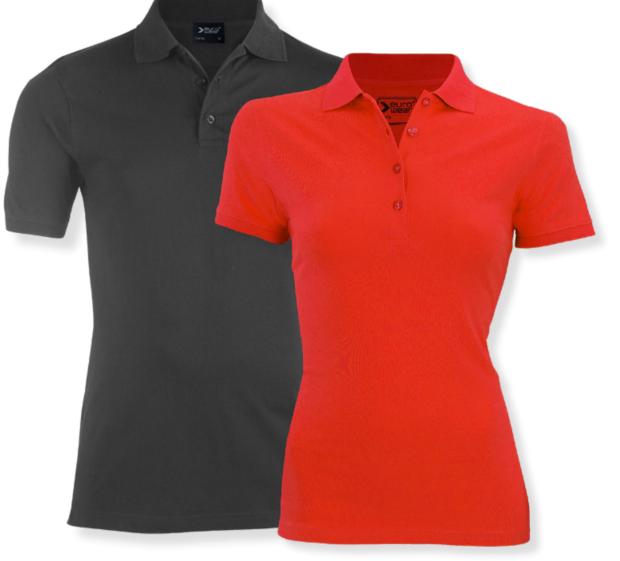

### **SLIM FIT POLO SHIRT**

Style EM109/EF109

The luxury stretch polo shirt is made from a cotton and elastane blend to ensure a perfect fit.

Men's EM110

#### **PIQUE POLO SHIRT**

Style EM110/EF110

Our signature polo shirt, made with cotton and elastane fabric, ensures perfect comfort and an excellent fit. A slightly tailored fit gives it an elegant and fashionable look.