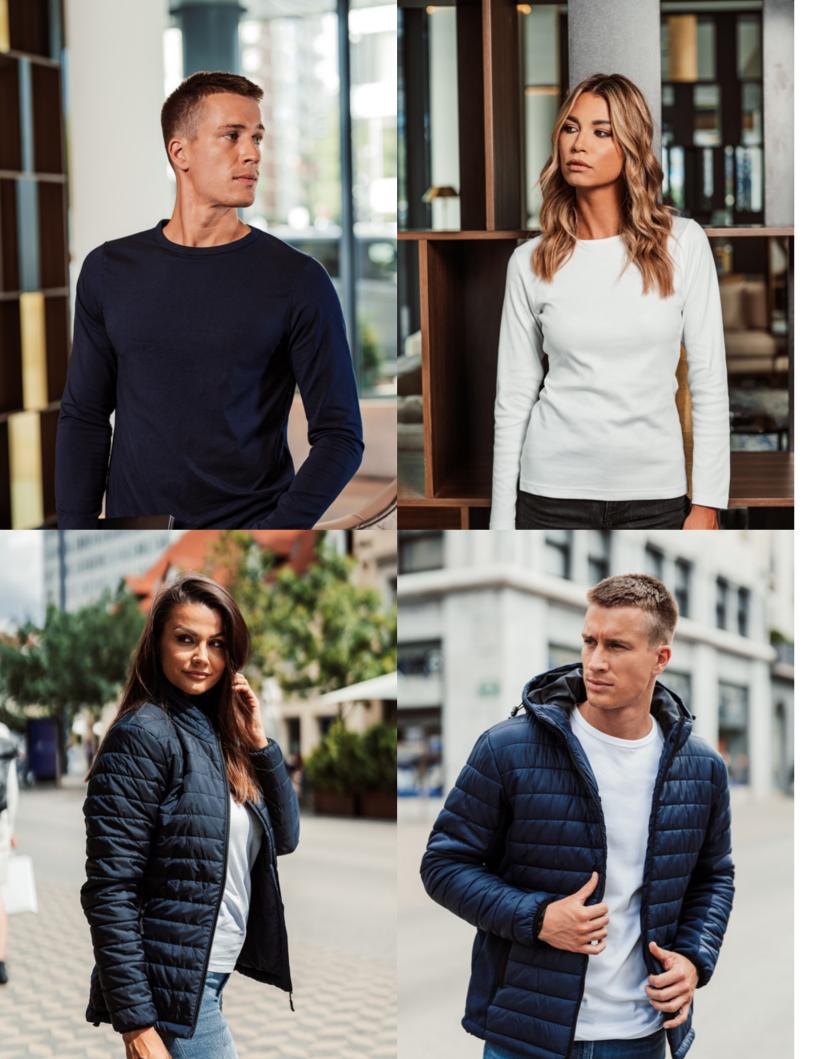

Our classic T-shirt is made from 170 gms combed cotton and features a neck rib with elastane. Excellent for both printing and embroidery.

#### **SLIM FIT T-SHIRT**

Style EM107/EF107

Our slim-fit T-shirt is made with elastane, making the T-shirt super soft and stretchy. The slim-fit T-shirt features a narrow neck rib, extra length, and a tailored fit.

#### PADDED JACKET

Style EM701/EF701

Our padded jacket is made from high-quality materials. It features an adjustable hem, elastic cuffs, two side pockets, and an inner pocket.

Men's EM700

#### PADDED VEST

Style EM700/EF700

Our padded bodywarmer is made from high-quality materials. It features an adjustable hem, two side pockets, and an inner pocket.