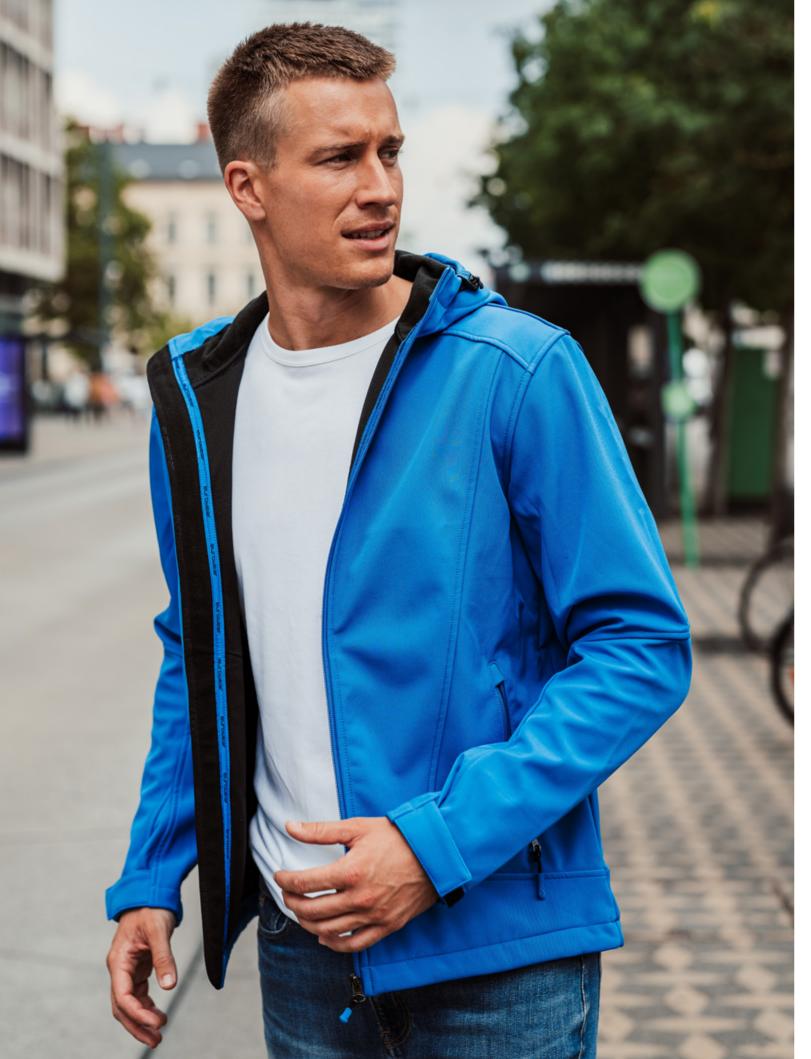

#### HOODED SOFTSHELL JACKET

Style EM603/EF603

This hooded softshell jacket has a slightly shaped fit. It features two large front pockets and adjustable cuff tabs. Ventilators with two handles, zipper, and mesh. TPU membrane that is waterproof: 5,000 mm, breathable: 5,000 gr.