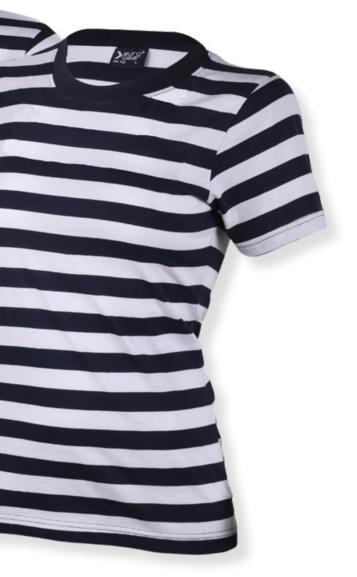

is recognized in the market for its quality, comfort, and fashionable designs. Our clothing is versatile, suitable for various occasions, whether as business attire, casual wear, or sportswear.

We hope you enjoy this catalog as much as we enjoyed creating it.





T-SHIRTS 222 LONG SLEEVE T-SHIRTS POLO SHIRTS 2 LONG SLEEVE POLOS HOODIES SOFSHELL JACKETS

FLEECE JACKETS - NEW









**CLASSIC T- SHIRT** Style EM102/EF102

Our classic T-shirt is made from 170 gms combed cotton and features a neck rib with elastane. Excellent for both printing and embroidery.









#### **SLIM FIT T-SHIRT**

Style EM107/EF107

Our slim-fit T-shirt is made with elastane, making the T-shirt super soft and stretchy. The slim-fit T-shirt features a narrow neck rib, extra length, and a tailored fit.









Women's EF155

#### **NAUTIC T-SHIRT**

Style EM155/EF155











#### **PERFORMANCE T-SHIRT**

Style EM310/EF310

High-quality performance T-shirt with a super soft feel and tailored fit. This T-shirt is ideal for any type of workout scenario.



Weight: 160 g/m2 | Material: 90% polyester 10% elastane | Size: EM107: S-3XL · EF107: XS-2XL | Packing: 50/1pcs

# feel comfortable LONG SLEEVE SHIRTS





#### **INTERLOCK LONG SLEEVE T-SHIRT**

Style EM201/EF201

Long sleeve interlock T-shirt, designed with extra length and a fashionable shape. It features a slim neck rib.







#### **SLIM FIT LONG SLEEVE T-SHIRT**

Style EM202/EF202

Our stretch long sleeve T-shirt is made from a cotton/elastane fabric that provides excellent comfort and a perfect fit.









### **SLIM FIT POLO SHIRT