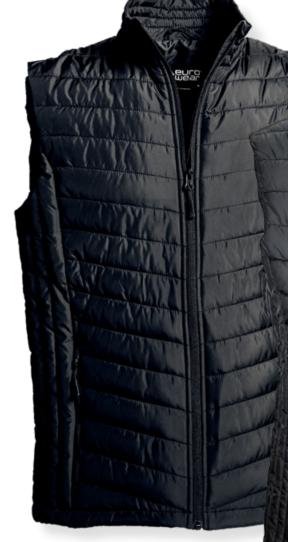

#### PADDED VEST

Style EM700/EF700

Our padded bodywarmer is made from high-quality materials. It features an adjustable hem, two side pockets, and an inner pocket.