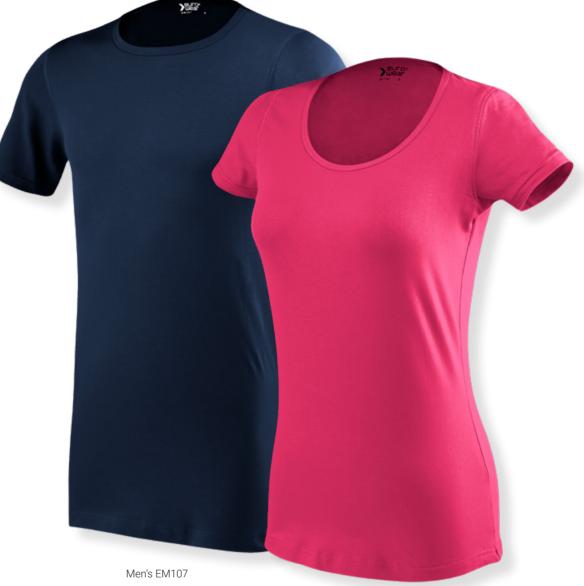

#### **SLIM FIT T-SHIRT**

Style EM107/EF107

Our slim-fit T-shirt is made with elastane, making the T-shirt super soft and stretchy. The slim-fit T-shirt features a narrow neck rib, extra length, and a tailored fit.

#### **PERFORMANCE T-SHIRT**

Style EM310/EF310

High-quality performance T-shirt with a super soft feel and tailored fit. This T-shirt is ideal for any type of workout scenario.

Weight: 160 g/m2 | Material: 90% polyester 10% elastane | Size: EM107: S-3XL · EF107: XS-2XL | Packing: 50/1pcs