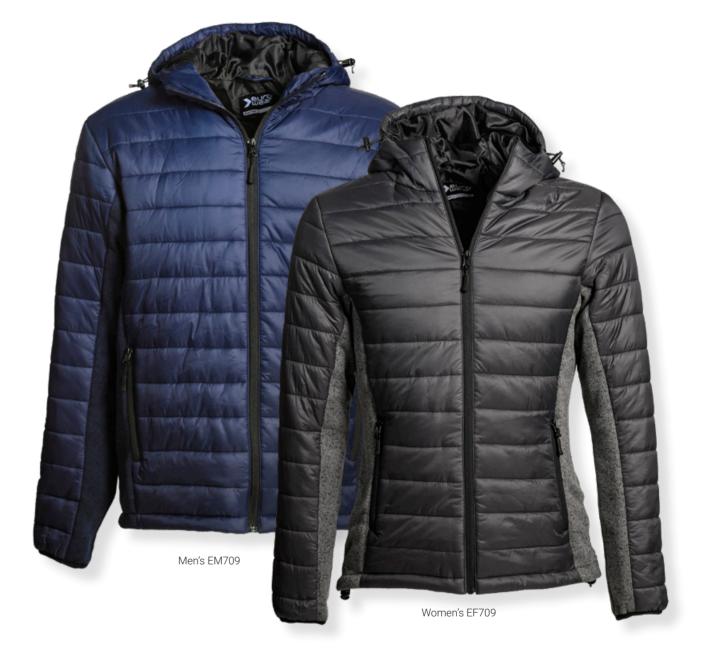

#### **HYBRID JACKET** Style EM709/EF709

Our hybrid jacket with hood is made with a combination of knitted fleece and padded jacket. It features an adjustable hem, elastic cuffs, two side pockets, and an inner pocket.