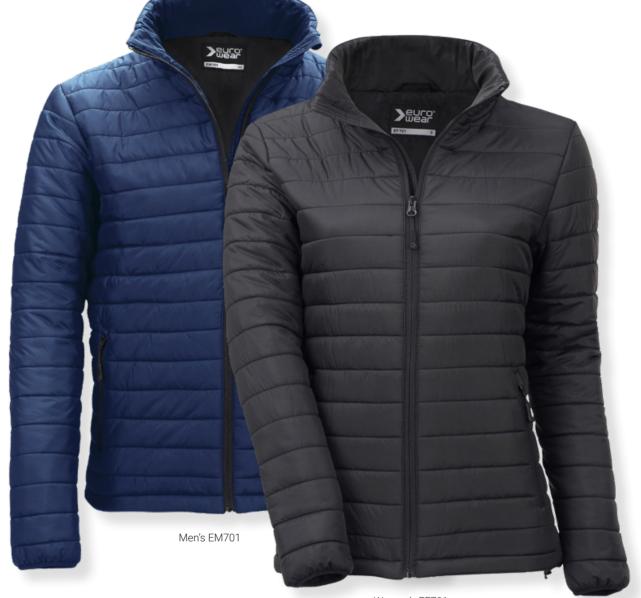

#### PADDED JACKET

Style EM701/EF701

Our padded jacket is made from high-quality materials. It features an adjustable hem, elastic cuffs, two side pockets, and an inner pocket.

Men's EM700