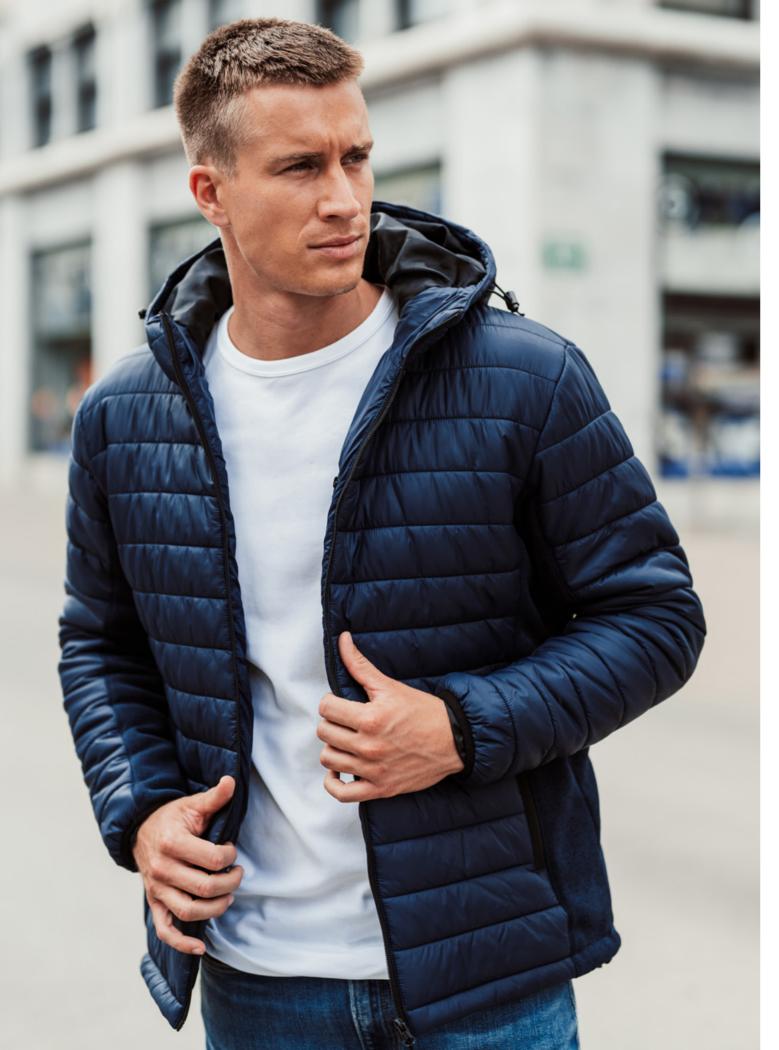

#### **FASHION SOFTSHELL JACKET**

Style EM602/EF602

A premium-quality, performance softshell jacket with a slightly shaped fit. It has three outer pockets and one inner chest pocket. It features a folding hood, ventilators with two handles, zipper, and mesh. TPU membrane that is waterproof: 5,000 mm, breathable: 5,000 gr.