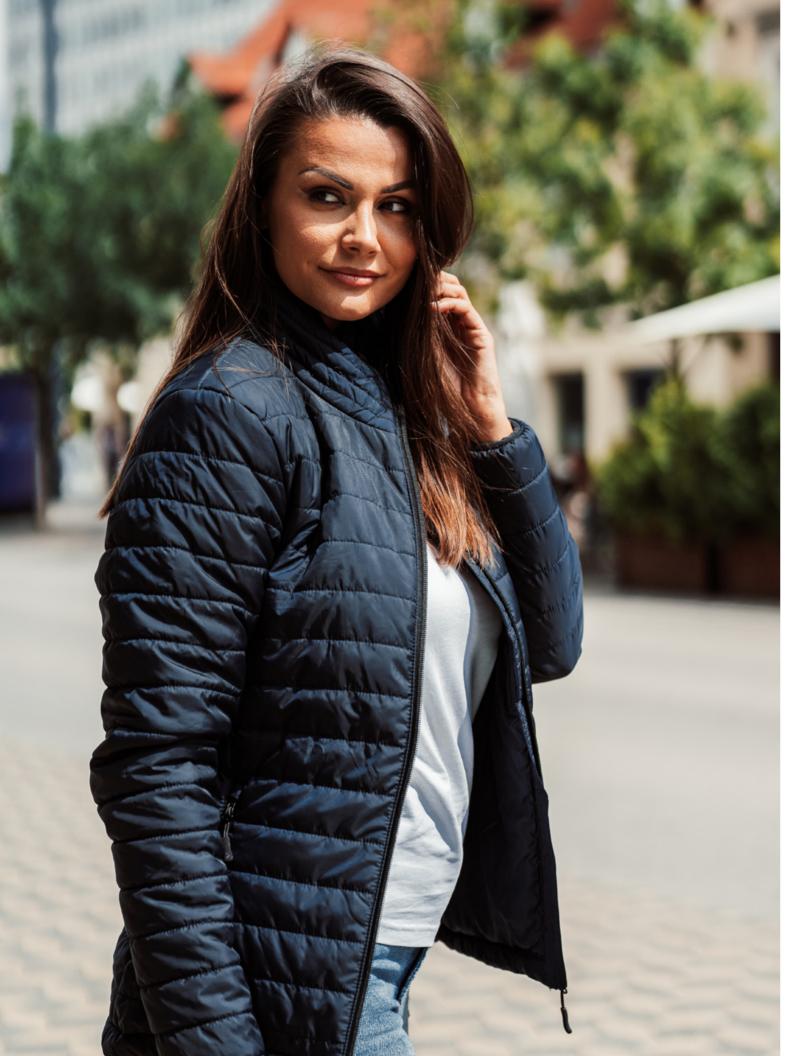

#### PADDED JACKET

Style EM701/EF701

Our padded jacket is made from high-quality materials. It features an adjustable hem, elastic cuffs, two side pockets, and an inner pocket.

Men's EM700