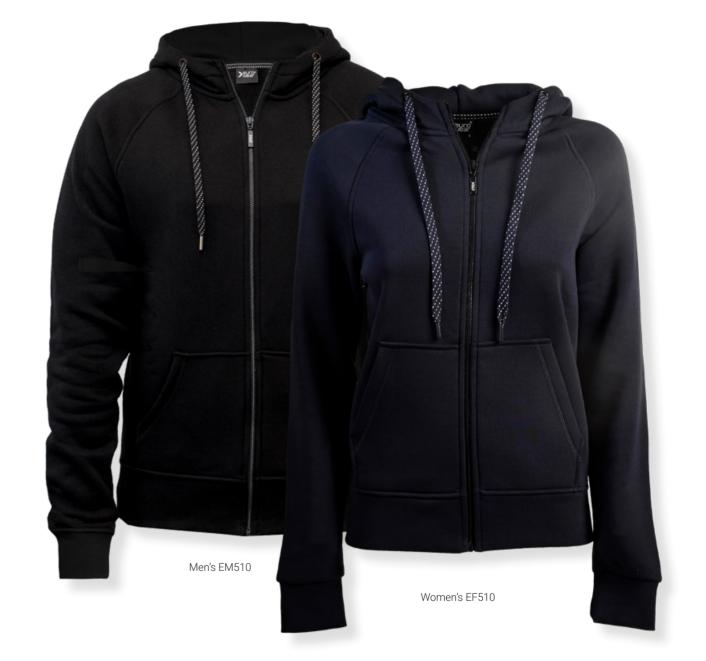

### **ZIP FASHION HOODIE**

Style EM510/EF510

Fashion zip hoodie with a shaped fit. The contrasting strings add a stylish touch to the hoodie. It features elastic cuffs and a waistband, making it an excellent choice for any occasion.