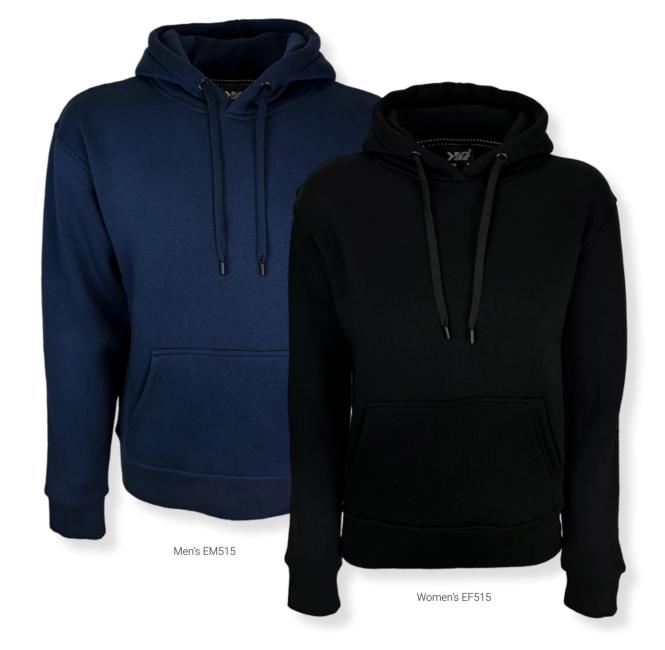

### **FASHION HOODIE**

Style EM515/EF515

Fashionable sweater with a hood and a large front pocket. The hood has matching color strings. The sweater has elastic cuffs and a waistband, making it a great choice for any occasion.