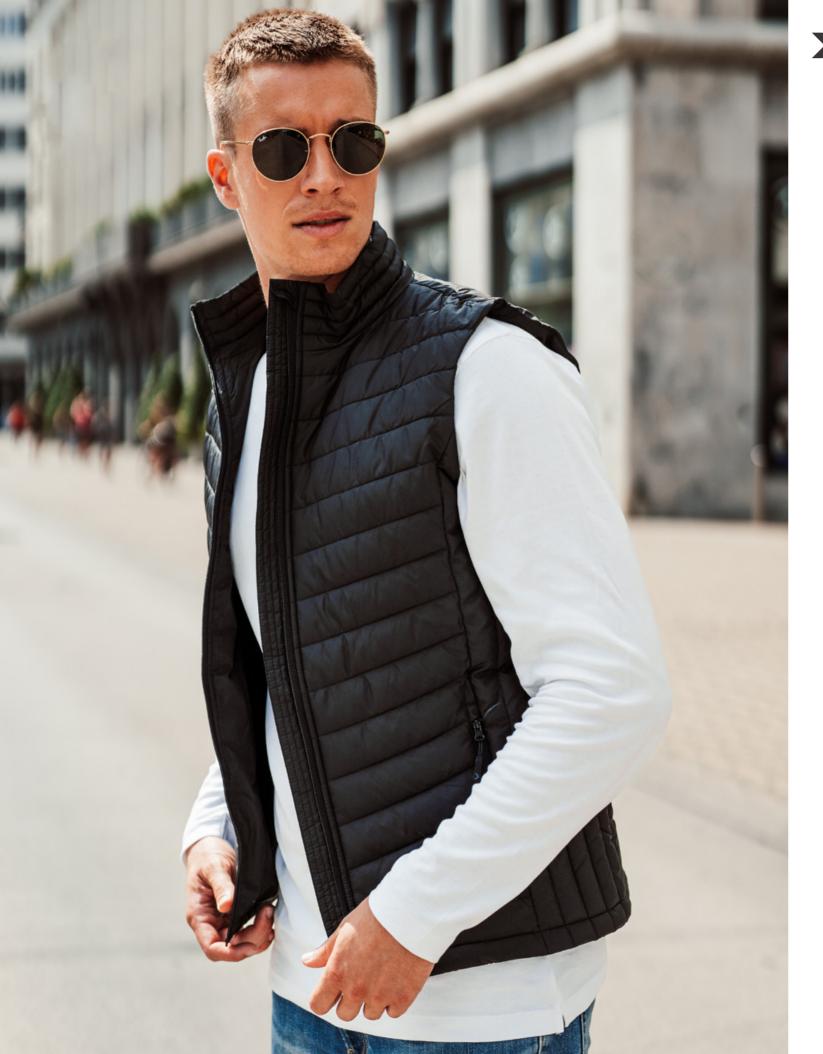

#### PADDED VEST

Style EM700/EF700

Our padded bodywarmer is made from high-quality materials. It features an adjustable hem, two side pockets, and an inner pocket.