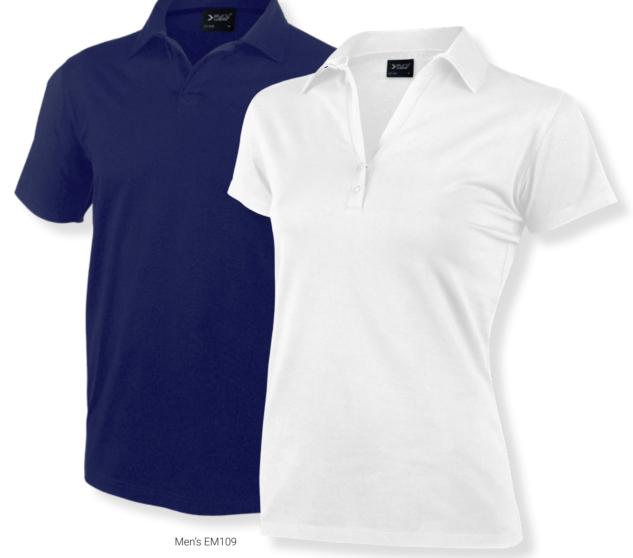

### **SLIM FIT POLO SHIRT**

Style EM109/EF109

The luxury stretch polo shirt is made from a cotton and elastane blend to ensure a perfect fit.

Men's EM110