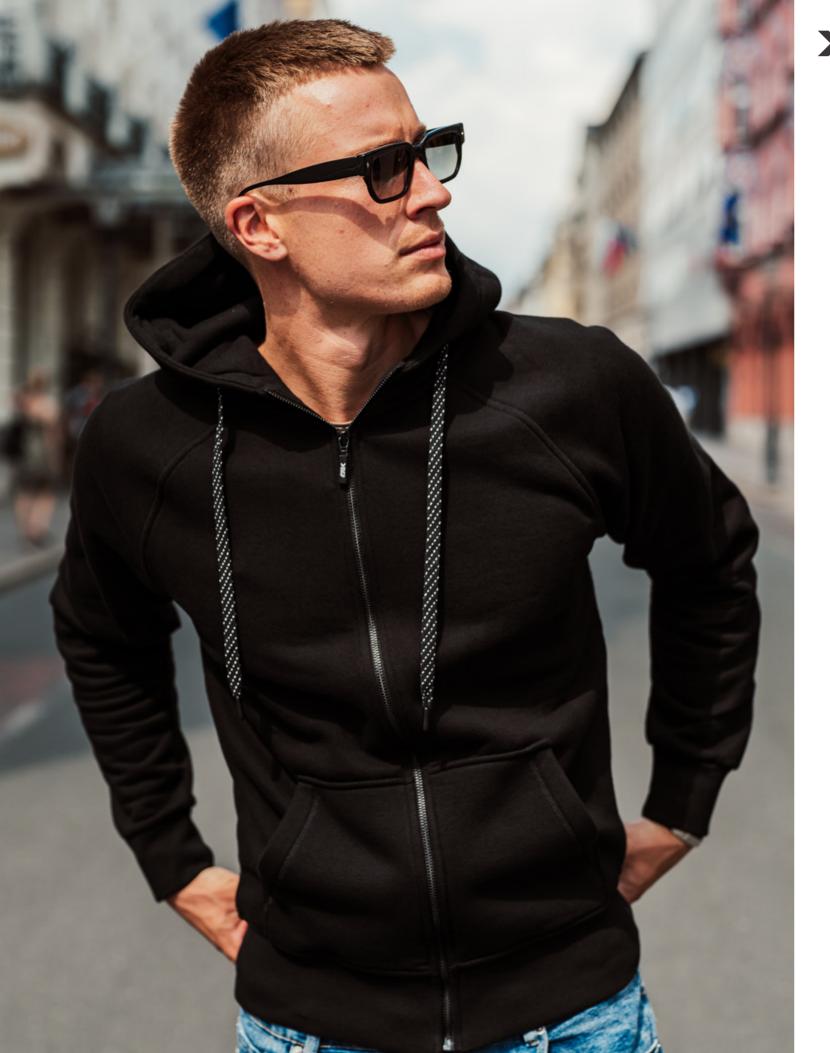

### **ZIP FASHION HOODIE**

Style EM510/EF510

Fashion zip hoodie with a shaped fit. The contrasting strings add a stylish touch to the hoodie. It features elastic cuffs and a waistband, making it an excellent choice for any occasion.