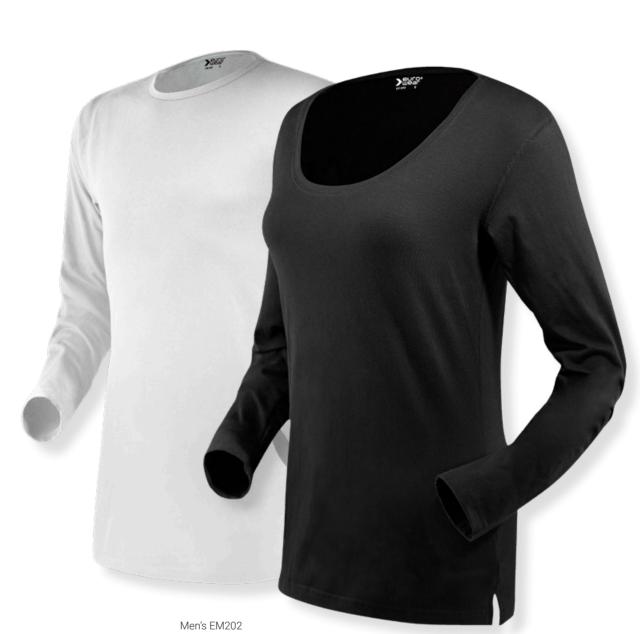

#### **SLIM FIT LONG SLEEVE T-SHIRT**

Style EM202/EF202

Our stretch long sleeve T-shirt is made from a cotton/elastane fabric that provides excellent comfort and a perfect fit.