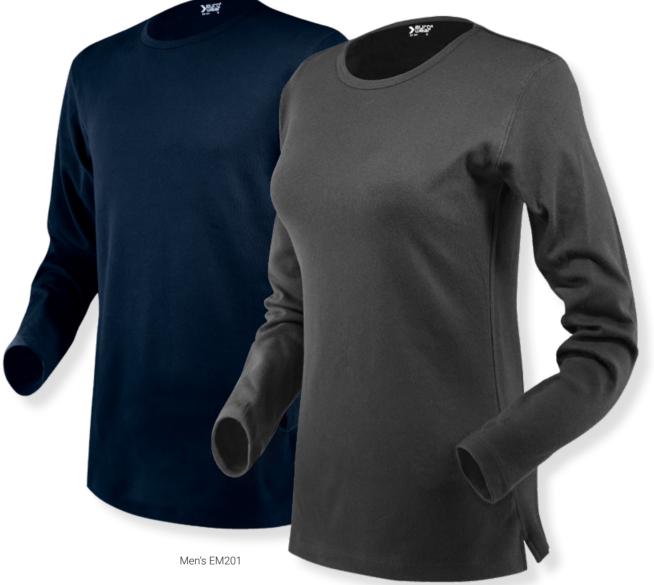

#### **INTERLOCK LONG SLEEVE T-SHIRT**

Style EM201/EF201

Long sleeve interlock T-shirt, designed with extra length and a fashionable shape. It features a slim neck rib.